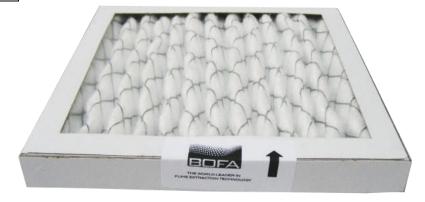

## **Filter Specifications**

| Section 1   |                |
|-------------|----------------|
| Part Number | A1030095       |
| Description | T15 Pre Filter |
| 1           |                |

| Specifications                 |                                                  |
|--------------------------------|--------------------------------------------------|
| Туре                           | Pre Filter                                       |
| Dimensions (mm)                | 22H x 191W x 191D Approx.                        |
| Filter Media                   | Filter Pad                                       |
| Filter Media 2 (if applicable) | N/A                                              |
| Fabrication                    | Supported Filter pad adhered in a cardboard case |
| Connection                     | N/A                                              |
| Efficiency                     | 75% removal of 10µm particles                    |
| Carbon Weight                  | N/A                                              |